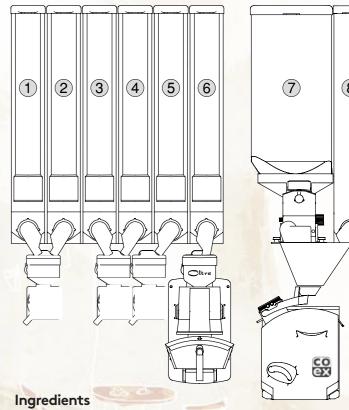

- 1. Sugar 3.4kg
- 2. Milk 2.5kg
- 3. Cappuccino Milk 2.2kg
- 4. Chocolate 2.7kg
- 5. Instant Coffee 1.0kg
- 6. Fresh Leaf Tea 1.7kg
- 7. Fresh Coffee Beans 3.5kg
- 8. Decaf Ground Coffee 1.5kg