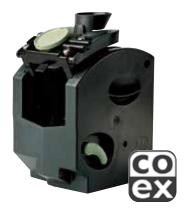

### Co-Ex Brewer Inside

Voce Media Espresso models incorporate the Co-Ex® brewer, producing the highest quality espresso based beverages. Bring coffee shop menus to your office or workplace and enjoy Espresso, Cappuccino, and Latte selections, brewed fresh from beans ground on demand, or made from espresso roast and ground coffee.

- Coffee shop quality coffee selections brewed at high pressure
- Large menu choice consumer satisfaction guaranteed
- Operator friendly, easily removed for cleaning