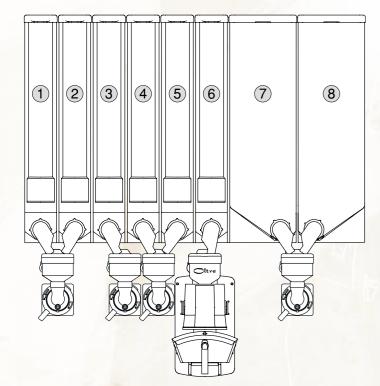

### Ingredients

- 1. Sugar 3.4kg 2. Milk - 2.5kg
- 3. Soup 4. Instant Coffee - 1.0kg
- 5. Instant Decaf Coffee 1.0kg
- 6. Fresh Leaf Tea 1.7kg
- 7. Cappuccino Milk 4.7kg 8. Chocolate - 5.8kg

1. Sugar - 3.4kg 2. Milk - 2.5kg

3. Cappuccino Milk - 2.2kg

4. Chocolate - 2.7kg

5. Soup 6. Fresh Leaf Tea - 1.7kg

7. Instant Coffee - 1.0kg

8. Freshbrew Decaf Coffee - 1.5kg 9. Freshbrew Coffee - 3.3kg

1. Sugar - 3.4kg 2. Milk - 2.5kg

3. Cappuccino Milk - 2.2kg